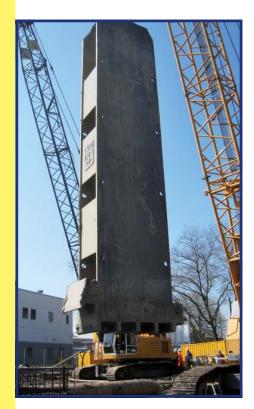

# STEIN - Diaphragm wall chisel with cutting edges HD

The cutting edges of the chisel are made of Hardox steel 450 and when required should be hard faced with 600 HB. All chisel types can be delivered with diverse hitching attachments and diverse cleaning devices

#### 400 - 1500 mm

The chisel is low in maintenance and is subjected to the safety regulation VCB 9a for handling of loads.

| Width [mm]  | 400 | 500 | 600    | 800    | 1000   | 1200   | 1500 |
|-------------|-----|-----|--------|--------|--------|--------|------|
| Weight [kg] | -   | -   | 12.600 | 14.000 | 14.300 | 15.000 | -    |