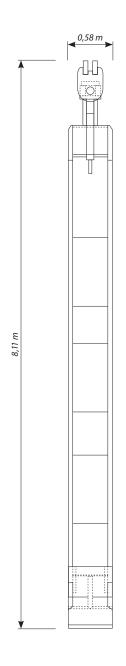

# STEIN - Diaphragm wall chisel with cutting edges HD

The cutting edges of the chisel are made of Hardox steel 450 and when required should be hard faced with 600 HB. All chisel types can be delivered with diverse hitching attachments and diverse cleaning devices

## Including cleaning arch and cleaning edge

#### 400 - 1500 mm

The chisel is low in maintenance and is subjected to the safety regulation VCB 9a for handling of loads.

| Width [mm]  | 400 | 500 | 600    | 800    | 1000   | 1200   | 1500 |
|-------------|-----|-----|--------|--------|--------|--------|------|
| Weight [kg] | -   | -   | 12.600 | 14.000 | 14.300 | 15.000 | -    |