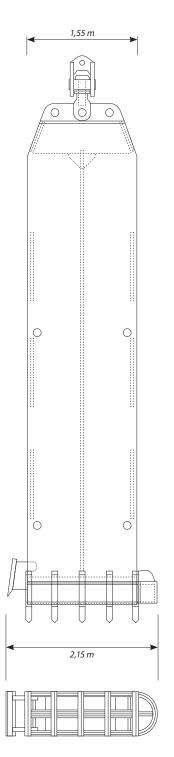

# STEIN - Diaphragm wall chisel with cutting edges HD

The cutting edges of the chisel are made of Hardox steel 450 and when required should be hard faced with 600 HB. All chisel types can be delivered with diverse hitching attachments and diverse cleaning devices

## Including cleaning arch and cleaning edge

#### 400 - 1500 mm

The chisel is low in maintenance and is subjected to the safety regulation VCB 9a for handling of loads.

| Width [mm]  | 400 | 500 | 600    | 800    | 1000   | 1200   | 1500 |
|-------------|-----|-----|--------|--------|--------|--------|------|
| Weight [kg] | -   | -   | 12.600 | 14.000 | 14.300 | 15.000 | -    |