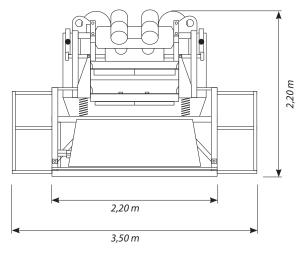

## STEIN - Desanding plant - type II

Desanding plant with hinged gangway and protection railing

This desanding plant is designed to separate solid and fluid constituents of a suspension using two cyclones connected at the outlet side to a drainage channel. The upper and lower nozzles, as well as the riddle field can be exchanged. The pump and vibrators are maintenance free. The equipment is provided with a circulating stage including gratings and handrails to insure the best safety in operation. Inlet and outlet are marked and consist of 4" fast clutch connections. Maintenance and cleaning can be performed thanks to suitable openings. Color: RAL 1007.

Documentation: technical specifications, assembly instructions, service manual, spare part list, safety regulations.

| Pump type                                  | Habermann HPK 100/350                                                       |
|--------------------------------------------|-----------------------------------------------------------------------------|
| Pump performance                           | 200 m³/hour                                                                 |
| Flow according to the amout of sand        | 50 - 100 m³/hour                                                            |
| Three phase a.c. motor                     | 22 kW                                                                       |
| Drainage channel: upper<br>lower<br>filled | 0,25 / 0,5 / 0,75 mm clearance<br>0,75 / 1,0 mm clearance<br>60 m³/h solids |
| Two vibrating units                        | each 3,0 kW                                                                 |
| Electric connection                        | 1 pc. 63 Amp. CEE-plug<br>1 pc. electrical outlet 230 Volt                  |
| Hydrocyclone 2 pcs.                        | with ejection nozzle Ø 30 mm                                                |
| Weight [kg]                                | 7.000                                                                       |