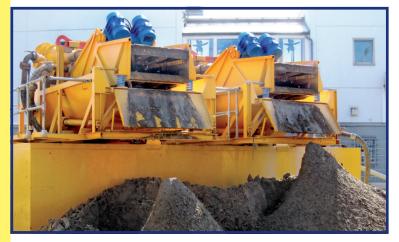

## STEIN - Desanding plant - type II

Desanding plant with hinged gangway and protection railing

This desanding plant is designed to separate solid and fluid constituents of a suspension using two cyclones connected at the outlet side to a drainage channel. The upper and lower nozzles, as well as the riddle field can be exchanged. The pump and vibrators are maintenance free. The equipment is provided with a circulating stage including gratings and handrails to insure the best safety in operation. Inlet and outlet are marked and consist of 4" fast clutch connections. Maintenance and cleaning can be performed thanks to suitable openings. Color: RAL 1007.

Documentation: technical specifications, assembly instructions, service manual, spare part list, safety regulations.

| Pump type                                  | Habermann HPK 100/350                                                       |
|--------------------------------------------|-----------------------------------------------------------------------------|
| Pump performance                           | 200 m³/hour                                                                 |
| Flow according to the amout of sand        | 50 - 100 m³/hour                                                            |
| Three phase a.c. motor                     | 22 kW                                                                       |
| Drainage channel: upper<br>lower<br>filled | 0,25 / 0,5 / 0,75 mm clearance<br>0,75 / 1,0 mm clearance<br>60 m³/h solids |
| Two vibrating units                        | each 3,0 kW                                                                 |
| Electric connection                        | 1 pc. 63 Amp. CEE-plug<br>1 pc. electrical outlet 230 Volt                  |
| Hydrocyclone 2 pcs.                        | with ejection nozzle Ø 30 mm                                                |
| Weight [kg]                                | 7.000                                                                       |