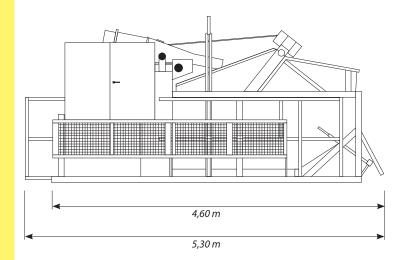

## STEIN - Desanding plant - type II

Desanding plant with hinged gangway and protection railing

This desanding plant is designed to separate solid and fluid constituents of a suspension using two cyclones connected at the outlet side to a drainage channel. The upper and lower nozzles, as well as the riddle field can be exchanged. The pump and vibrators are maintenance free. The equipment is provided with a circulating stage including gratings and handrails to insure the best safety in operation. Inlet and outlet are marked and consist of 4" fast clutch connections. Maintenance and cleaning can be performed thanks to suitable openings. Color: RAL 1007.

Documentation: technical specifications, assembly instructions, service manual, spare part list, safety regulations.

| Pump type                                  | Habermann HPK 100/350                                                       |
|--------------------------------------------|-----------------------------------------------------------------------------|
| Pump performance                           | 200 m³/hour                                                                 |
| Flow according to the amout of sand        | 50 - 100 m³/hour                                                            |
| Three phase a.c. motor                     | 22 kW                                                                       |
| Drainage channel: upper<br>lower<br>filled | 0,25 / 0,5 / 0,75 mm clearance<br>0,75 / 1,0 mm clearance<br>60 m³/h solids |
| Two vibrating units                        | each 3,0 kW                                                                 |
| Electric connection                        | 1 pc. 63 Amp. CEE-plug<br>1 pc. electrical outlet 230 Volt                  |
| Hydrocyclone 2 pcs.                        | with ejection nozzle Ø 30 mm                                                |
| Weight [kg]                                | 7.000                                                                       |