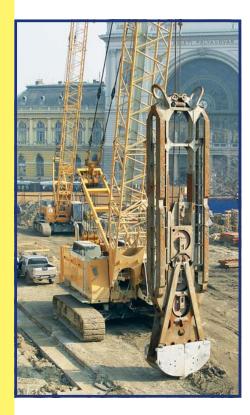

## STEIN-Diaphragm-wall-grab K 810 II HD

The cutting edges of the grab jaws are made of Hardox steel 450 and were especially hardened. Easy mounting of the grab jaws for excavation widths 800/1000/1200 mm. All the grab teeth as well as all the wire rope pulleys are quickly exchangeable due to their construction as ready to use components.

## with wire-rope-pulleys ø 800 mm for wire-rope ø 34 - 36 mm two double sheaves and one single sheave

The diaphragm wall grab is low in maintenance and is subjected to the safety regulation VCB 9a for handling of loads.