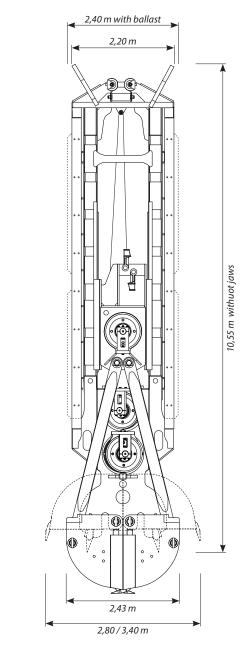

## STEIN-Diaphragm-wall-grab K 810 II HD

The cutting edges of the grab jaws are made of Hardox steel 450 and were especially hardened. Easy mounting of the grab jaws for excavation widths 800/1000/1200 mm. All the grab teeth as well as all the wire rope pulleys are quickly exchangeable due to their construction as ready to use components.

for the wall thickness 800 / 1000 / 1200 mm

## with wire-rope-pulleys ø 800 mm for wire-rope ø 34 - 36 mm two double sheaves and one single sheave

The diaphragm wall grab is low in maintenance and is subjected to the safety regulation VCB 9a for handling of loads.

| Grab - body [kg]                   | 17.700 |        |        |        |        |        |
|------------------------------------|--------|--------|--------|--------|--------|--------|
| Extension 800 - 1000 mm [kg]       | 3.800  |        |        |        |        |        |
| Light extension 800 - 1000 mm [kg] | 1.050  |        |        |        |        |        |
| Light extension 800 - 1200 mm [kg] | 2.000  |        |        |        |        |        |
| Jaws opening [mm]                  | 2800   |        |        | 3400   |        |        |
| Jaws width [mm]                    | 800    | 1000   | 1200   | 800    | 1000   | 1200   |
| Jaws weight [kg]                   | 2.400  | 3.000  | 3.800  | 2.900  | 3.300  | 4.200  |
| Overall weights minimal [kg]       | 20.100 | 21.750 | 23.500 | 22.250 | 23.000 | 23.900 |
| Overall weights maximal [kg]       | 23.900 | 25.500 | 27.300 | 24.400 | 26.800 | 27.700 |