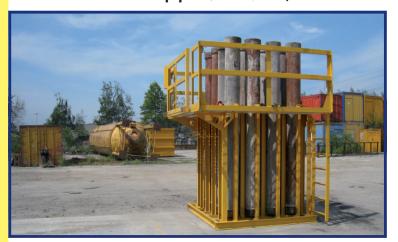

## STEIN - Hopper for concrete tremie pipes

For 16 concrete tremie pipes Ø 250 / 298,5 mm

Hopper for the storage and transportation of up to 16 concrete tremie pipes. The maximum diameter of the pipes is limited to 300 mm. The maximum length of the pipes is limited to 3,00 m. Hoppers for greater lengths of pipes are available. Shorter lengths of pipes can be stored by means of intermediate flooring. The hopper has to be placed on a level surface. A ladder and a circulating stage including gratings and handrail are provided to allow access to the upper hopper platform. Various hooks and shelves are provided to contain the connecting wire ropes, O-rings and tremie pipe saddles. The filled hopper can be transported in its vertical position by means of the incorporated 2 double strand