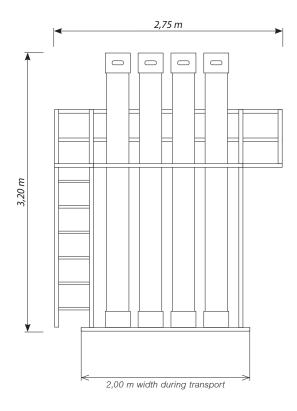

## STEIN - Hopper for concrete tremie pipes

For 16 concrete tremie pipes Ø 250 / 298,5 mm

Hopper for the storage and transportation of up to 16 concrete tremie pipes. The maximum diameter of the pipes is limited to 300 mm. The maximum length of the pipes is limited to 3,00 m. Hoppers for greater lengths of pipes are available. Shorter lengths of pipes can be stored by means of intermediate flooring. The hopper has to be placed on a level surface. A ladder and a circulating stage including gratings and handrail are provided to allow access to the upper hopper platform. Various hooks and shelves are provided to contain the connecting wire ropes, O-rings and tremie pipe saddles. The filled hopper can be transported in its vertical position by means of the incorporated 2 double strand

hanger. The hopper can be tilted to reduce the height during transportation. The ladder and circulation stage has to be folded down and secured to reduce the width of the hopper during transportation.