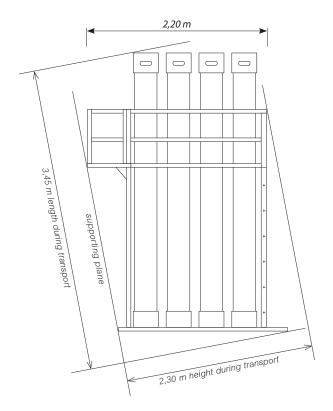

hanger. The hopper can be tilted to reduce the height during transportation. The ladder and circulation stage has to be folded down and secured to reduce the width of the hopper during transportation.