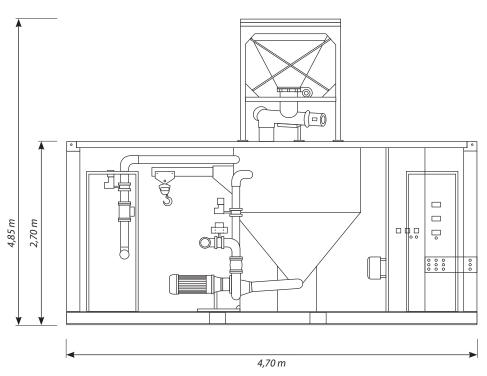

## Mixing plant winterproof with 40m<sup>3</sup>/h mixing capacity

Batching plant for the mixing of liquid and powdery components. The equipment consists of a mixing tank including a mixing scale, an electrical mixing pump, several control valves and connecting piping. The fresh water inlet and the suspension outlet are marked as 4" fast clutch connections. Optionally it is also possible to mount "Storz" connectors. The feed of the powder can be achieved by using a scale and a screw-conveyor.

Colour: RAL 1007

**Documentation:** technical specifications, assembly instructions, service manual, spare part list, safety regulations.

| Pump type              | 2 Pieces Viktor-Duceted impeller-Pump S 120 DIA-System HUS 100.1-250 BH 260 |  |
|------------------------|-----------------------------------------------------------------------------|--|
| Pump capacity          | 260 m³/h                                                                    |  |
| Three phase a.c. motor | 60 kW                                                                       |  |
| Electric connection    | 4 Pieces 63 A CEE                                                           |  |
| Water meter            | Inductive, Farb. Danfoss with preselection counter                          |  |
| Bentonite scale        | ARKON, Type ZSW 1000                                                        |  |
| External vibrator      | ARKON, Type MR 1/380 V                                                      |  |
| Dimensions I/w/h [m]   | 4,70 / 2,35 / 2,70                                                          |  |
| Weight [kg]            | 6.400                                                                       |  |