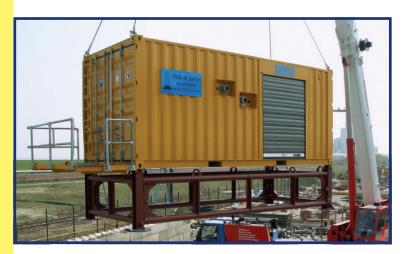

## STEIN - Bentonite-mixing-plant 4,5 m<sup>3</sup>

## Mixing plant winterproof with 40m<sup>3</sup>/h mixing capacity

Batching plant for the mixing of liquid and powdery components. The equipment consists of a mixing tank including a mixing scale, an electrical mixing pump, several control valves and connecting piping. The fresh water inlet and the suspension outlet are marked as 4" fast clutch connections. Optionally it is also possible to mount "Storz" connectors. The feed of the powder can be achieved by using a scale and a screw-conveyor.