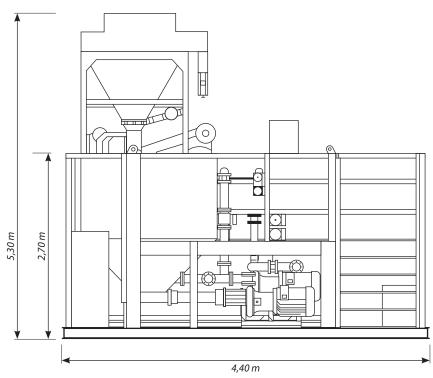

Colour: RAL 1007

**Documentation:** technical specifications, assembly instructions, service manual, spare part list, safety regulations.

| Pump type              | 1 Piece Viktor-Ducted impeller-Pumpe S 120 DIA-System HUS 100.1-250 BH 260 |  |
|------------------------|----------------------------------------------------------------------------|--|
| Pump capacity          | 260 m³/h                                                                   |  |
| Three phase a.c. motor | 2 x 20 kW und 1 x 5,5 kW                                                   |  |
| Electric connection    | 3 Pieces 63 A CEE                                                          |  |
| Water meter            | Inductive, Farb. Danfoss with preselection counter                         |  |
| Bentonite scale        | ARKON, Typ ZSW 1000                                                        |  |
| External vibrator      | ARKON, Typ MR 1/380 V                                                      |  |
| Dimensions I/w/h [m]   | 4,40 / 2,40 / 2,70                                                         |  |
| Weight [kg             | 6.400 kg                                                                   |  |