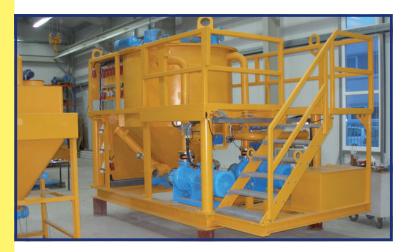

## STEIN - Bentonite - mixing - plant 3,2 m<sup>3</sup>

## Mixing plant with 30m<sup>3</sup>/h mixing capacity

Batching plant for the mixing of liquid and powdery components. The equipment consists of a mixing tank including a mixing scale, an electrical mixing pump, several control valves and connecting piping. The fresh water inlet and the suspension outlet are marked as 4" fast clutch connections. Optionally it is also possible to mount "Storz" connectors. The feed of the powder can be achieved by using a scale and a screw-conveyor.

Colour: RAL 1007

**Documentation:** technical specifications, assembly instructions, service manual, spare part list, safety regulations.

| Pump type              | 1 Piece Viktor-Ducted impeller-Pumpe S 120 DIA-System HUS 100.1-250 BH 260 |  |
|------------------------|----------------------------------------------------------------------------|--|
| Pump capacity          | 260 m³/h                                                                   |  |
| Three phase a.c. motor | 2 x 20 kW und 1 x 5,5 kW                                                   |  |
| Electric connection    | 3 Pieces 63 A CEE                                                          |  |
| Water meter            | Inductive, Farb. Danfoss with preselection counter                         |  |
| Bentonite scale        | ARKON, Typ ZSW 1000                                                        |  |
| External vibrator      | ARKON, Typ MR 1/380 V                                                      |  |
| Dimensions I/w/h [m]   | 4,40 / 2,40 / 2,70                                                         |  |
| Weight [kg             | 6.400 kg                                                                   |  |