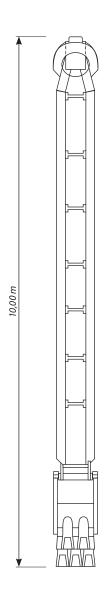

## STEIN-Diaphragm-wall-grab K 60 II

length 10,00 m

for the wall thickness 600 / 800 mm

with wire-rope-pulleys ø 500 mm for wire-rope ø 24 - 28 mm two double sheaves and one single sheave

The diaphragm wall grab is low in maintenance and is subjected to the safety regulation VCB 9a for handling of loads.