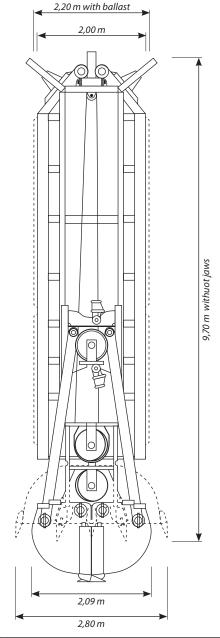

Fax + 49 (0) 2323 9266 25

E-mail kendlik@stein-ht.de

Address Schnittstr. 6

44653 Herne | Germany

| grab - body [kg]                  | 8.000  |        |
|-----------------------------------|--------|--------|
| extension 600 - 800 mm [kg]       | 3.800  |        |
| light extension 600 - 800 mm [kg] | 1.050  |        |
| jaws opening [mm]                 | 2800   |        |
| jaws width [mm]                   | 600    | 800    |
| jaws weight [kg]                  | 1.650  | 2.250  |
| overall weights minimal [kg]      | 9.650  | 11.300 |
| overall weights maximal [kg]      | 13.450 | 15.100 |