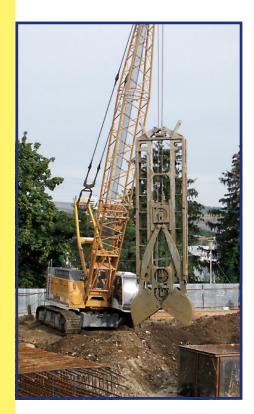

## STEIN-Diaphragm-wall-grab K 510 HD

The cutting edges of the grab jaws are made of Hardox steel 450 and were especially hardened. Easy mounting of the grab jaws for excavation widths 500/600/800mm. All the grab teeth as well as all the wire rope pulleys are quickly exchangeable due to their construction as ready to use components.

Paintwork: aluminium coloured rust protection coating.

for the wall thickness 500 / 600 / 800 mm

with wire-rope-pulleys ø 600 mm for wire-rope ø 28 - 32 mm two double sheaves and one single sheave

The diaphragm wall grab is low in maintenance and is subjected to the safety regulation VCB 9a for handling of loads.