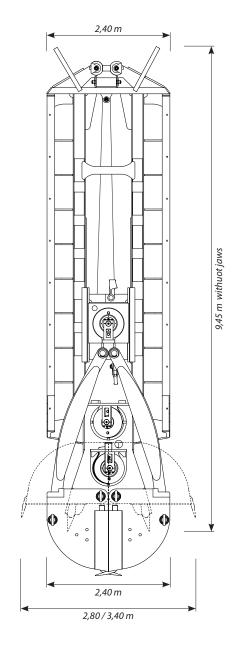

## STEIN-Diaphragm-wall-grab K 510 HD

The cutting edges of the grab jaws are made of Hardox steel 450 and were especially hardened. Easy mounting of the grab jaws for excavation widths 500/600/800mm. All the grab teeth as well as all the wire rope pulleys are quickly exchangeable due to their construction as ready to use components.

Paintwork: aluminium coloured rust protection coating.

for the wall thickness 500 / 600 / 800 mm

with wire-rope-pulleys ø 600 mm for wire-rope ø 28 - 32 mm two double sheaves and one single sheave

The diaphragm wall grab is low in maintenance and is subjected to the safety regulation VCB 9a for handling of loads.

Fax + 49 (0) 2323 9266 25

E-vail kendlik@stein-ht.de

Address Schnittstr. 6

44653 Herne | Germany

| Grab - body [kg]                  | 9.900  |        |        |      |        |     |
|-----------------------------------|--------|--------|--------|------|--------|-----|
| Extension 500 - 600 mm [kg]       | 1.050  |        |        |      |        |     |
| Light extension 500 - 800 mm [kg] | 930    |        |        |      |        |     |
| Jaws opening [mm]                 | 2800   |        |        | 3400 |        |     |
| Jaws width [mm]                   | 500    | 600    | 800    | 500  | 600    | 800 |
| Jaws weight [kg]                  | 2.200  | 2.400  | 2.700  | -    | 2.620  | -   |
| Overall weights minimal [kg]      | 12.100 | 13.350 | 13.530 |      | 13.570 |     |
| Overall weights maximal [kg]      |        |        |        |      |        |     |