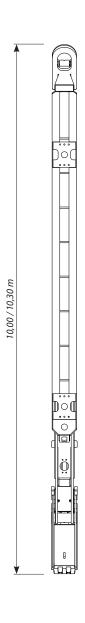

## STEIN-Diaphragm-wall-grab K 510 HD

The cutting edges of the grab jaws are made of Hardox steel 450 and were especially hardened. Easy mounting of the grab jaws for excavation widths 500/600/800mm. All the grab teeth as well as all the wire rope pulleys are quickly exchangeable due to their construction as ready to use components.

Paintwork: aluminium coloured rust protection coating.

for the wall thickness 500 / 600 / 800 mm

with wire-rope-pulleys ø 600 mm for wire-rope ø 28 - 32 mm two double sheaves and one single sheave

The diaphragm wall grab is low in maintenance and is subjected to the safety regulation VCB 9a for handling of loads.

Fax + 49 (0) 2323 9266 25

E-vail kendlik@stein-ht.de

Address Schnittstr. 6

44653 Herne | Germany

| Grab - body [kg]                  | 9.900  |        |        |      |        |     |
|-----------------------------------|--------|--------|--------|------|--------|-----|
| Extension 500 - 600 mm [kg]       | 1.050  |        |        |      |        |     |
| Light extension 500 - 800 mm [kg] | 930    |        |        |      |        |     |
| Jaws opening [mm]                 | 2800   |        |        | 3400 |        |     |
| Jaws width [mm]                   | 500    | 600    | 800    | 500  | 600    | 800 |
| Jaws weight [kg]                  | 2.200  | 2.400  | 2.700  | -    | 2.620  | -   |
| Overall weights minimal [kg]      | 12.100 | 13.350 | 13.530 |      | 13.570 |     |
| Overall weights maximal [kg]      |        |        |        |      |        |     |