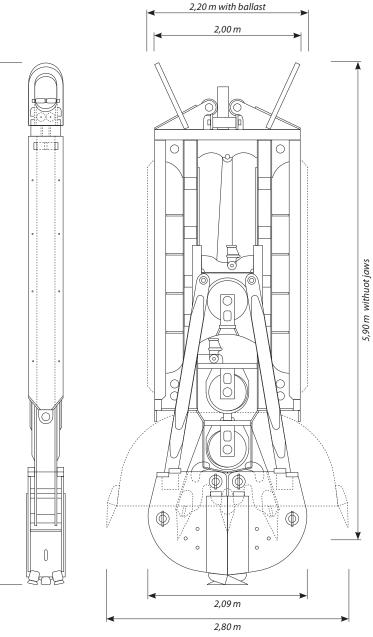

| Grab - body [kg]             | 5.500 |       |       |       |
|------------------------------|-------|-------|-------|-------|
| Extension 400 - 450 mm [kg]  | 260   |       |       |       |
| Extension 400 - 500 mm [kg]  | 525   |       |       |       |
| Extension 400 - 600 mm [kg]  | 1.050 |       |       |       |
| Jaws opening [mm]            | 2800  |       |       |       |
| Jaws width [mm]              | 400   | 450   | 500   | 600   |
| Jaws weight [kg]             | 1.450 | 1.500 | 1.600 | 1.650 |
| Overall weights minimal [kg] | 6.950 | 7.260 | 7.625 | 8.200 |
| Overall weights maximal [kg] | 8.000 | 8.310 | 8.675 | 9.250 |